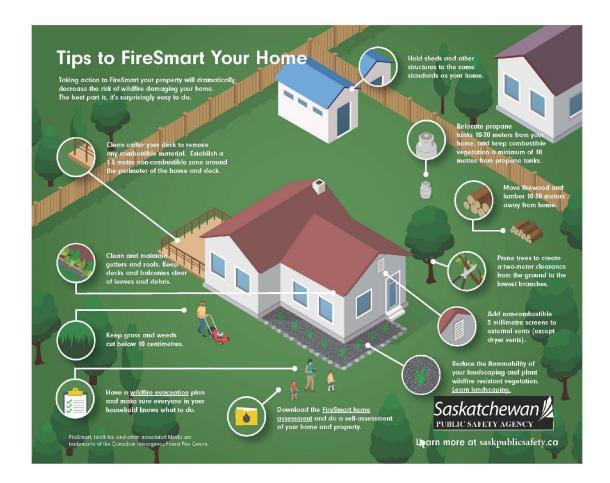

a 3 metres (9 feet) around the firepit free of combustible materials;
  - Always ensure the firepit has proper ventilation and is screened with 6mm or finer wire mesh.
- Cut the grass around your outbuildings and around tanks or other containers that may contain flammable materials;
- Do not burn trash or leaves unless they are in a dump or grass free area;
- Regular maintenance and cleaning in the corners and crevices of your yard and under your deck will leave nothing for embers to ignite;
- Relocate propane tanks at least 10 metres from your home;
- Hold your sheds and other structures to the same standards as your home.

#### WDN EMERGENCY MANAGEMENT

Page 62 May 2024



#### WDN EMERGENCY MANAGEMENT

#### KEEP YOUR FAMILY 72 HOUR EMERGENCY KIT UP TO DATE AND BE PREPARED TO EVACUATE.



**WDN EMERGENCY MANAGEMENT** 

Page 63 May 2024



Please be advised that the Government Band Office, Business Centre, Public Works, Health Centre, and Whitecap Early Learning Centre will be

## Closed

Monday, May 20<sup>th</sup>, 2024

(Victoria Day Stat Holiday)

Normal business hours will resume at 8:00 a.m. on Tuesday, May 21st, 2024