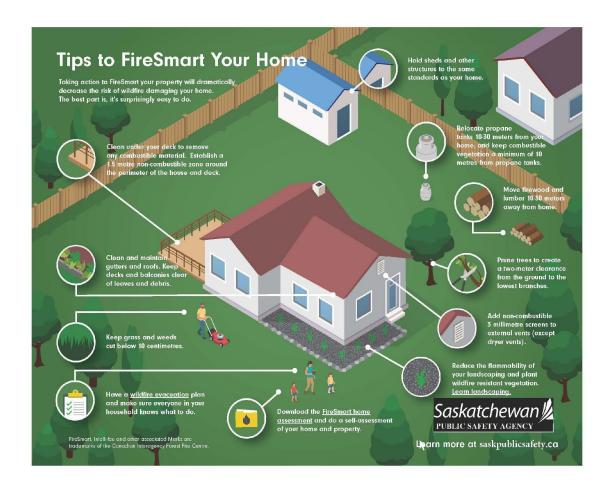

the area 3 metres (9 feet) around the firepit free of combustible materials;
  - Always ensure the firepit has proper ventilation and is screened with 6mm or finer wire mesh.
- Cut the grass around your outbuildings and around tanks or other containers that may contain flammable materials;
- Do not burn trash or leaves unless they are in a dump or grass free area;
- Regular maintenance and cleaning in the corners and crevices of your yard and under your deck will leave nothing for embers to ignite;
- Relocate propane tanks at least 10 metres from your home;
- Hold your sheds and other structures to the same standards as your home.

## WDN EMERGENCY MANAGEMENT

Page 66 June 2024



## WDN EMERGENCY MANAGEMENT

KEEP YOUR FAMILY 72 HOUR EMERGENCY KIT UP TO DATE AND BE PREPARED TO EVACUATE.



**WDN EMERGENCY MANAGEMENT** 

Page 67 June 2024



Please be advised that the Government Band Office, Business Centre, Public Works, Health Centre, Housing Office and Whitecap Early Learning Centre will be

## Closed

Friday, June 21st, 2024

(National Indigenous Peoples Day Holiday)

Normal business hours will resume at 8:00 a.m. on Monday, June 24th, 2024

Page 68 June 2024



Please be advised that the Government Band Office, Business Centre, Public Works, Health Centre, Housing Office and Whitecap Early Learning Centre will be

## Closed

Monday, July 1st, 2024

(Canada Day Holiday)

Normal business hours will resume at 8:00 a.m. on Tuesday, July 2<sup>nd</sup>, 2024